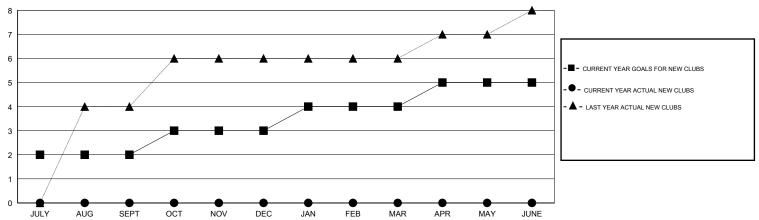

## GOALS AND ACTUAL NEW CLUBS CUMULATIVE

| DROPPED CLUBS: 1 |     | 48 CLUBS OF 87 ADDED 1 OR MORE NEW MEMBERS | GENDER DISTRIBUTION   |                |     |
|------------------|-----|--------------------------------------------|-----------------------|----------------|-----|
|                  |     | NEW MEMBERO                                | MALE                  | 2,445 (82.99%) |     |
|                  |     |                                            | FEMALE                | 501 (17.01%)   |     |
| DROPPED MEMBERS  |     |                                            |                       |                |     |
| DECEASED         | 2   | CLICK HERE FOR HEALTH                      |                       |                | 772 |
| CLUB CANCELLED 0 |     | ASSESSMENT DATA                            | FAMILY UNIT MEMBERS   |                |     |
| OTHER            | 323 |                                            | HEAD OF HOUSEHOLD     |                | 356 |
| TOTAL            | 325 |                                            | NON-HEAD OF HOUSEHOLD |                |     |