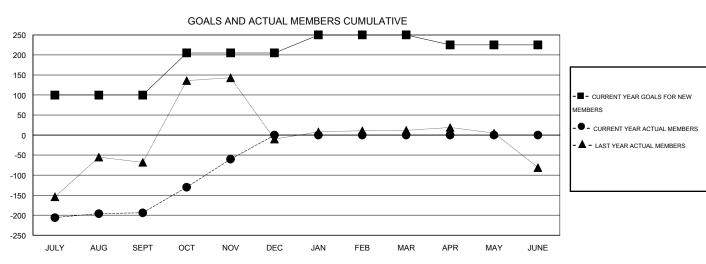

## GOALS AND ACTUAL NEW CLUBS CUMULATIVE

| DROPPED CLUBS: 1 |     | 48 CLUBS OF 87 ADDED 1 OR MORE NEW MEMBERS | GENDER DISTRIBUTION   |                |     |
|------------------|-----|--------------------------------------------|-----------------------|----------------|-----|
|                  |     | NEW MEMBERO                                | MALE                  | 2,445 (82.99%) |     |
|                  |     |                                            | FEMALE                | 501 (17.01%)   |     |
| DROPPED MEMBERS  |     |                                            |                       |                |     |
| DECEASED         | 2   | CLICK HERE FOR HEALTH                      |                       |                | 772 |
| CLUB CANCELLED 0 |     | ASSESSMENT DATA                            | FAMILY UNIT MEMBERS   |                |     |
| OTHER            | 323 |                                            | HEAD OF HOUSEHOLD     |                | 356 |
| TOTAL            | 325 |                                            | NON-HEAD OF HOUSEHOLD |                |     |